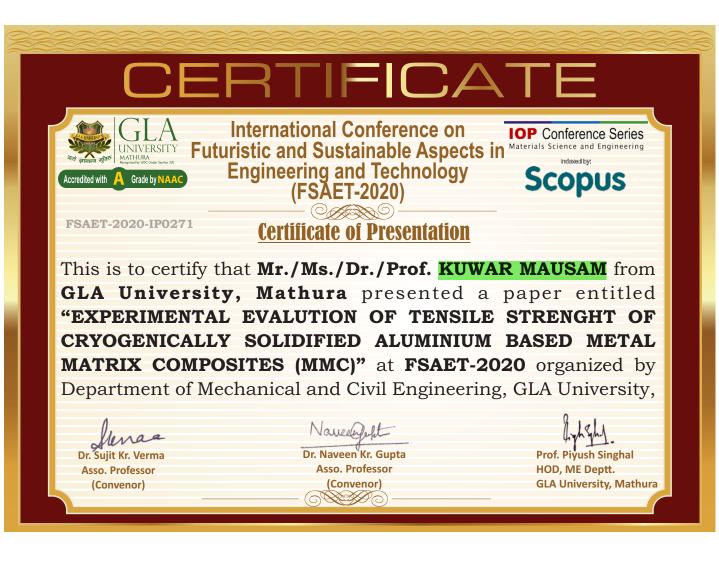

| 2020-21 | Umesh Kumar<br>Chaturvedi | AJKPC4570E | IBM(PG)                   | Online Aims Workshop Topic On "Setting Up<br>Incubation Cells In B-Schools".                                    |                 | 1000  | 55 |
|---------|---------------------------|------------|---------------------------|-----------------------------------------------------------------------------------------------------------------|-----------------|-------|----|
| 2020-21 | Avdhesh Kumar<br>Sharma   | EFTPS9200E | Mechanical<br>Engineering | International Conference on Futuristic and<br>Sustainable Aspects in Engineering and<br>Technology (FSAET-2020) |                 | 15000 | 61 |
| 2020-21 | Deepak Sharma             | DEZPS3625R | Mechanical<br>Engineering | International Conference on Futuristic and<br>Sustainable Aspects in Engineering and<br>Technology (FSAET-2020) |                 | 10000 | 64 |
| 2020-21 | Gaurav Bhardwaj           | ASJPB6150F | Mechanical<br>Engineering | International Conference on Futuristic and<br>Sustainable Aspects in Engineering and<br>Technology (FSAET-2020) |                 | 10000 | 66 |
| 2020-21 | Gaurav Pant               | CBMPP6972P | Mechanical<br>Engineering | International Conference on Futuristic and<br>Sustainable Aspects in Engineering and<br>Technology (FSAET-2020) |                 | 15000 | 68 |
| 2020-21 | Harish Sharma             | BFGPS7809D | Mechanical<br>Engineering | International Conference on Futuristic and<br>Sustainable Aspects in Engineering and<br>Technology (FSAET-2020) |                 | 5000  | 71 |
| 2020-21 | Kunwar Mausam             | AWHPM5560C | Mechanical<br>Engineering | International Conference on Futuristic and<br>Sustainable Aspects in Engineering and<br>Technology (FSAET-2020) |                 | 15000 | 72 |
| 2020-21 | Manish Kumar<br>Rawat     | AOHPR9062G | Mechanical<br>Engineering | International Conference on Futuristic and<br>Sustainable Aspects in Engineering and<br>Technology (FSAET-2020) |                 | 15000 | 75 |
| 2020-21 | Manoj Kumar<br>Agrawal    | AAXPA0663L | Mechanical<br>Engineering | International Conference on Futuristic and<br>Sustainable Aspects in Engineering and<br>Technology (FSAET-2020) |                 | 10000 | 78 |
| 2020-21 | Nitin Kukreja             | BGCPK5528C | Mechanical<br>Engineering | International Conference on Futuristic and<br>Sustainable Aspects in Engineering and<br>Technology (FSAET-2020) |                 | 10000 | 80 |
| 2020-21 | Pankaj Kumar<br>Singh     | DGWPS2629G | Mechanical<br>Engineering | International Conference on Futuristic and<br>Sustainable Aspects in Engineering and<br>Technology (FSAET-2020) |                 | 20000 | 82 |
| 2020-21 | Kamal Sharma              | AUXPS6832R | Mechanical<br>Engineering |                                                                                                                 | IEEE Membership | 3105  | 86 |
| 2020-21 | Kuldeep Kumar<br>Saxena   | CWSPS7815M | Mechanical<br>Engineering |                                                                                                                 | IEEE Membership | 3105  | 88 |
| 2020-21 | Piyush Singhal            | APSPS8739P | Mechanical<br>Engineering |                                                                                                                 | IEEE Membership | 3105  | 90 |
| 2020-21 | Rudra Pratap<br>Singh     | AOAPS4222E | Mechanical<br>Engineering |                                                                                                                 | IEEE Membership | 3105  | 92 |