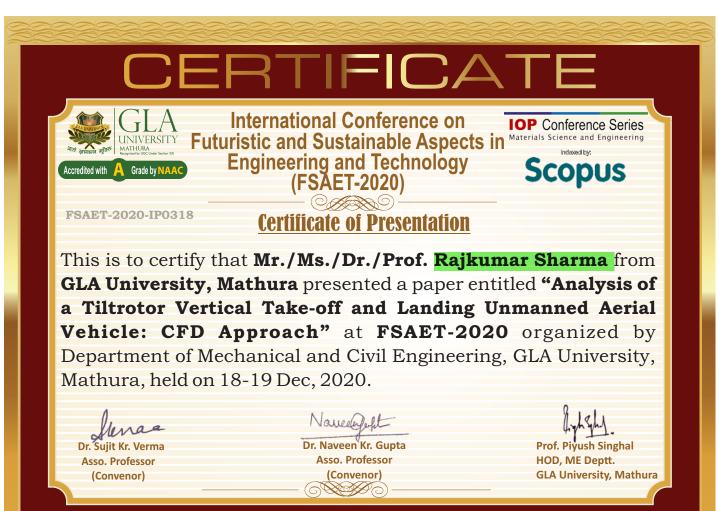

# Attached Scanned Bill

This is to certify that

Saurabh Anand

has successfully presented a paper entitled

Layered Approach - A Simplified Mechanism For Securing Power Grid Systems in the 2nd International Conference on Inventive Research in Computing Applications (ICIRCA 2020)