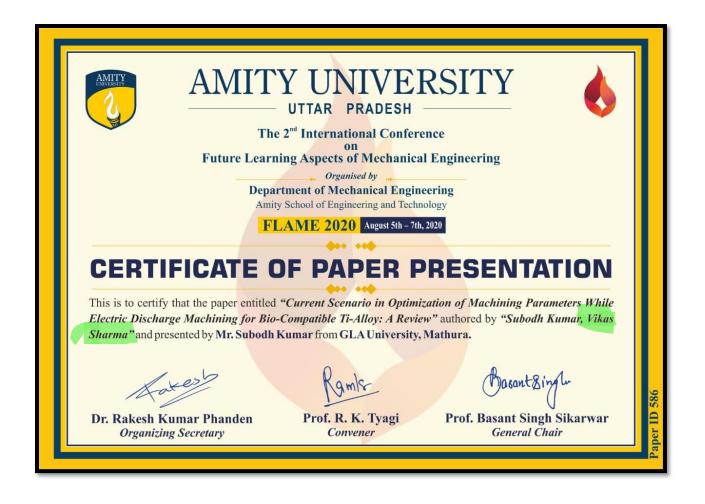

| 2020-21 | Vijay Kumar<br>Dwivedi  | AGXPD8868Q | Mechanical<br>Engineering |                                                                                                                 | IEEE Membership | 3105  | 94  |
|---------|-------------------------|------------|---------------------------|-----------------------------------------------------------------------------------------------------------------|-----------------|-------|-----|
| 2020-21 | Vikas Sharma            | COWPS1485R | Mechanical<br>Engineering | 2nd International Conference on Future<br>Learning Aspects of Mechanical Engineering<br>(FLAME-2020)            |                 | 4000  | 96  |
| 2020-21 | Raj Kumar Sharma        | BGFPS1700M | Mechanical<br>Engineering | International Conference on Futuristic and<br>Sustainable Aspects in Engineering and<br>Technology (FSAET-2020) |                 | 20000 | 98  |
| 2020-21 | Sanjeev Kumar<br>Gupta  | AXNPG6850A | Mechanical<br>Engineering | International Conference on Futuristic and<br>Sustainable Aspects in Engineering and<br>Technology (FSAET-2020) |                 | 30000 | 102 |
| 2020-21 | Shashank<br>Srivastava  | CVBPS6619B | Mechanical<br>Engineering | International Conference on Futuristic and<br>Sustainable Aspects in Engineering and<br>Technology (FSAET-2020) |                 | 10000 | 106 |
| 2020-21 | Soni Kumari             | BEEPK6270H | Mechanical<br>Engineering | International Conference on Futuristic and<br>Sustainable Aspects in Engineering and<br>Technology (FSAET-2020) |                 | 5000  | 108 |
| 2020-21 | Sumit Nagar             | BIHPS0228Q | Mechanical<br>Engineering | International Conference on Futuristic and<br>Sustainable Aspects in Engineering and<br>Technology (FSAET-2020) |                 | 5000  | 109 |
| 2020-21 | Sunil Kumar             | BQUPK4836R | Mechanical<br>Engineering | International Conference on Futuristic and<br>Sustainable Aspects in Engineering and<br>Technology (FSAET-2020) |                 | 5000  | 110 |
| 2020-21 | Vijay Kumar<br>Dwivedi  | AGXPD8868Q | Mechanical<br>Engineering | International Conference on Futuristic and<br>Sustainable Aspects in Engineering and<br>Technology (FSAET-2020) |                 | 5000  | 111 |
| 2020-21 | Vikas Sharma            | COWPS1485R | Mechanical<br>Engineering | International Conference on Futuristic and<br>Sustainable Aspects in Engineering and<br>Technology (FSAET-2020) |                 | 5000  | 112 |
| 2020-21 | Vishwesh Mishra         | DZLPM8496P | Mechanical<br>Engineering | International Conference on Futuristic and<br>Sustainable Aspects in Engineering and<br>Technology (FSAET-2020) |                 | 5000  | 113 |
| 2020-21 | Viyat Varun<br>Upadhyay | ADGPU8831Q | Mechanical<br>Engineering | International Conference on Futuristic and<br>Sustainable Aspects in Engineering and<br>Technology (FSAET-2020) |                 | 5000  | 114 |