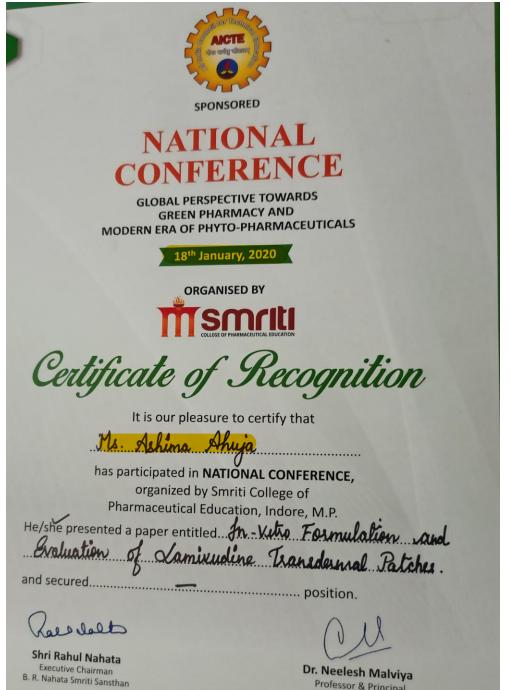

# 2020-21

GLA 17km Stone, NH-2, Mathura-Delhi Road P.O. Chaumuhan, Mathura-281 406 (U.P.) INDIA Tel.: +91-5662-250900, 250909

Purpose : External Workshop At Scopus Conference [1 Days] Dated From : 01 Sep, 2020 To : 01 Sep, 2020 With Expected Amount : 1324.00 Rs/-

| Payment Category |   |              |  |  |  |
|------------------|---|--------------|--|--|--|
| Category         | : | Bill         |  |  |  |
| Session          | : | 2020-21      |  |  |  |
| Print By         | : | Ashima Ahuja |  |  |  |
| Print Date       | : | 16.12.2021   |  |  |  |

For Department : Pharmaceutical Research

| Vendor/Firm Details |   |                                                  |  |  |  |  |
|---------------------|---|--------------------------------------------------|--|--|--|--|
| Name                | : | Faculty Developement( Off-Campus<br>(Workshop) ) |  |  |  |  |
| Address             | : | Gla University                                   |  |  |  |  |
| Contact No.         | : | 05662250900                                      |  |  |  |  |

| Initiated By |   |              |  |  |  |  |  |
|--------------|---|--------------|--|--|--|--|--|
| Name         | : | Ashima Ahuja |  |  |  |  |  |
| Designation  | : | Lecturer     |  |  |  |  |  |
| Contact No.  | : | 9899135993   |  |  |  |  |  |

|                |            |       | Bill De                                       | etails Initiated On Sep 01, 2020  |    |                  |              |          |  |  |
|----------------|------------|-------|-----------------------------------------------|-----------------------------------|----|------------------|--------------|----------|--|--|
| Bill No        | o.         | :     | 1                                             | Add. Name : Off-Campus (Workshop) |    |                  |              |          |  |  |
| Bill Da        | ate        | :     | Sep 07, 2020                                  | Exp. Bill Date                    | 1  | Sep 07, 2020     |              |          |  |  |
| Gate l         | Date       | :     | Sep 07, 2020                                  | Deptt. Date                       | :  | Sep 07, 2020     |              |          |  |  |
| <b>F</b> estin | ng Date    | :     |                                               | Cash Dis. (₹)                     | :  | 0                | 0            |          |  |  |
| Uplod          | led On     | :     | Sep 07, 2020                                  | Uploaded By                       | :  | Ashima Ahuja     | Ashima Ahuja |          |  |  |
| Bill Ar        | mt. (₹)    | :     | 1324                                          | Chq. Amt.(₹)                      | :  | 1324             |              |          |  |  |
| Bal. A         | umt. (₹)   | :     | 0                                             | Bill Status                       | :  | Bill Paid        |              |          |  |  |
| App. I         | By.        | :     | Pradeep Mishra On 11.Sep.20, Kan<br>08.Sep.20 | nal Sharma On 12.Sep.20, Ashok    | Ku | mar On 08.Sep.20 | 0, Vivek Aga | arwal On |  |  |
|                |            |       | Bi                                            | II / Expenditure Description      |    |                  |              |          |  |  |
| #              |            |       | Head / Ti                                     | tle                               |    | Price            | Unit(s)      | Amount   |  |  |
| 1.             | Fair - Tra | in Ti | cket                                          |                                   |    | 824              | 1            | 824      |  |  |
| 2.             | Registrati | on    |                                               |                                   |    | 500              | 1            | 500      |  |  |