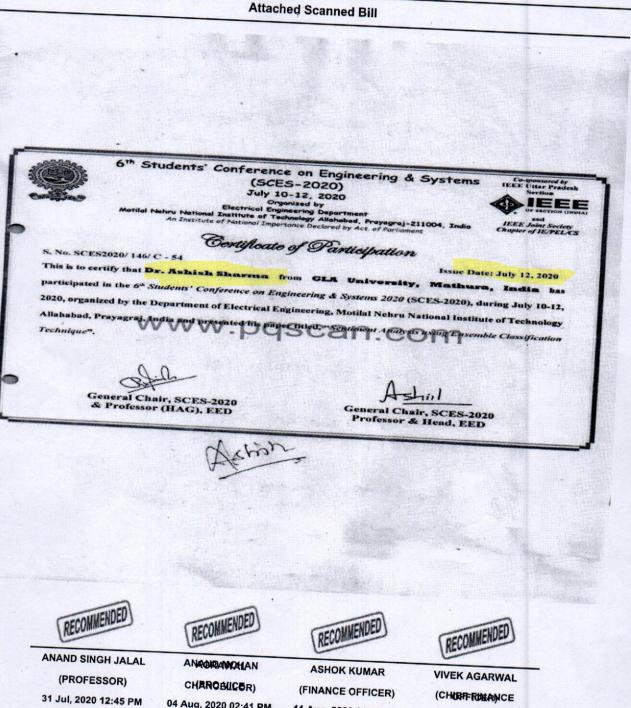

GLA UNIVERSITY MATHURA 17km Stone, NH-2, Mathura-Delhi Road P.O. Chaumuhan, Mathura-281 406 (U.P.) INDIA Tel.: +91-5662-250900, 250909

Purpose: External Conference At Motilal Nehru National Institute Of Technology, Allahabad [3 Days] Dated From : 10 Jul, 2020 To : 12 Jul, 2020 With Expected Amount : 10000.00 Rs/-

|            |   | Payment Category  |
|------------|---|-------------------|
| Category   | : | Bill              |
| Session    | : | 2020-21           |
| Print By   | : | Anand Singh Jalal |
| Print Date | : | 12.01.2022        |

| For Departm | ent: | Computer Engg. And Applications                            |
|-------------|------|------------------------------------------------------------|
|             |      | Vendor/Firm Details                                        |
| Name        | :    | Faculty Developement( Off-Campus<br>(Conference & Paper) ) |
| Address     | :    | Gla University                                             |

Contact No. : 05662250900

|             |   | Initiated By        |  |
|-------------|---|---------------------|--|
| Name        | : | Ashish Sharma       |  |
| Designation | : | Assistant Professor |  |
| Contact No. |   | 9760079135          |  |