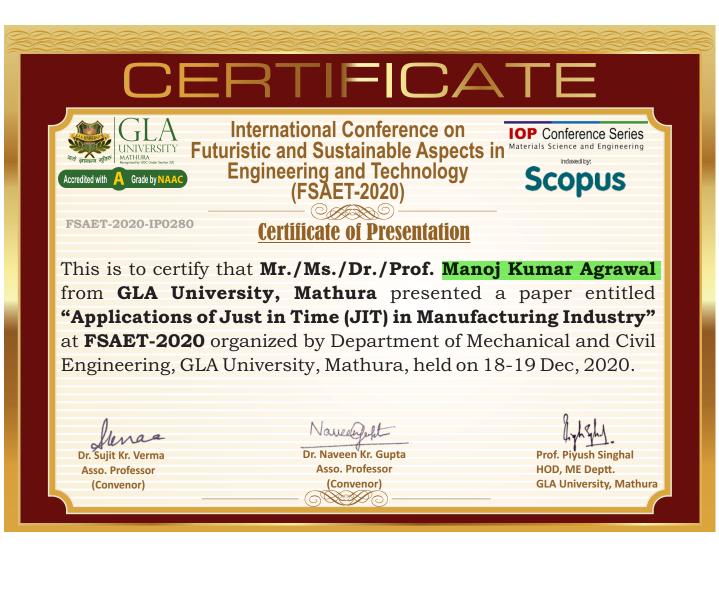

| 2020-21 | Umesh Kumar<br>Chaturvedi | AJKPC4570E | IBM(PG)                   | Online Aims Workshop Topic On "Setting Up<br>Incubation Cells In B-Schools".                                    |                 | 1000  | 55 |
|---------|---------------------------|------------|---------------------------|-----------------------------------------------------------------------------------------------------------------|-----------------|-------|----|
| 2020-21 | Avdhesh Kumar<br>Sharma   | EFTPS9200E | Mechanical<br>Engineering | International Conference on Futuristic and<br>Sustainable Aspects in Engineering and<br>Technology (FSAET-2020) |                 | 15000 | 61 |
| 2020-21 | Deepak Sharma             | DEZPS3625R | Mechanical<br>Engineering | International Conference on Futuristic and<br>Sustainable Aspects in Engineering and<br>Technology (FSAET-2020) |                 | 10000 | 64 |
| 2020-21 | Gaurav Bhardwaj           | ASJPB6150F | Mechanical<br>Engineering | International Conference on Futuristic and<br>Sustainable Aspects in Engineering and<br>Technology (FSAET-2020) |                 | 10000 | 66 |
| 2020-21 | Gaurav Pant               | CBMPP6972P | Mechanical<br>Engineering | International Conference on Futuristic and<br>Sustainable Aspects in Engineering and<br>Technology (FSAET-2020) |                 | 15000 | 68 |
| 2020-21 | Harish Sharma             | BFGPS7809D | Mechanical<br>Engineering | International Conference on Futuristic and<br>Sustainable Aspects in Engineering and<br>Technology (FSAET-2020) |                 | 5000  | 71 |
| 2020-21 | Kunwar Mausam             | AWHPM5560C | Mechanical<br>Engineering | International Conference on Futuristic and<br>Sustainable Aspects in Engineering and<br>Technology (FSAET-2020) |                 | 15000 | 72 |
| 2020-21 | Manish Kumar<br>Rawat     | AOHPR9062G | Mechanical<br>Engineering | International Conference on Futuristic and<br>Sustainable Aspects in Engineering and<br>Technology (FSAET-2020) |                 | 15000 | 75 |
| 2020-21 | Manoj Kumar<br>Agrawal    | AAXPA0663L | Mechanical<br>Engineering | International Conference on Futuristic and<br>Sustainable Aspects in Engineering and<br>Technology (FSAET-2020) |                 | 10000 | 78 |
| 2020-21 | Nitin Kukreja             | BGCPK5528C | Mechanical<br>Engineering | International Conference on Futuristic and<br>Sustainable Aspects in Engineering and<br>Technology (FSAET-2020) |                 | 10000 | 80 |
| 2020-21 | Pankaj Kumar<br>Singh     | DGWPS2629G | Mechanical<br>Engineering | International Conference on Futuristic and<br>Sustainable Aspects in Engineering and<br>Technology (FSAET-2020) |                 | 20000 | 82 |
| 2020-21 | Kamal Sharma              | AUXPS6832R | Mechanical<br>Engineering |                                                                                                                 | IEEE Membership | 3105  | 86 |
| 2020-21 | Kuldeep Kumar<br>Saxena   | CWSPS7815M | Mechanical<br>Engineering |                                                                                                                 | IEEE Membership | 3105  | 88 |
| 2020-21 | Piyush Singhal            | APSPS8739P | Mechanical<br>Engineering |                                                                                                                 | IEEE Membership | 3105  | 90 |
| 2020-21 | Rudra Pratap<br>Singh     | AOAPS4222E | Mechanical<br>Engineering |                                                                                                                 | IEEE Membership | 3105  | 92 |