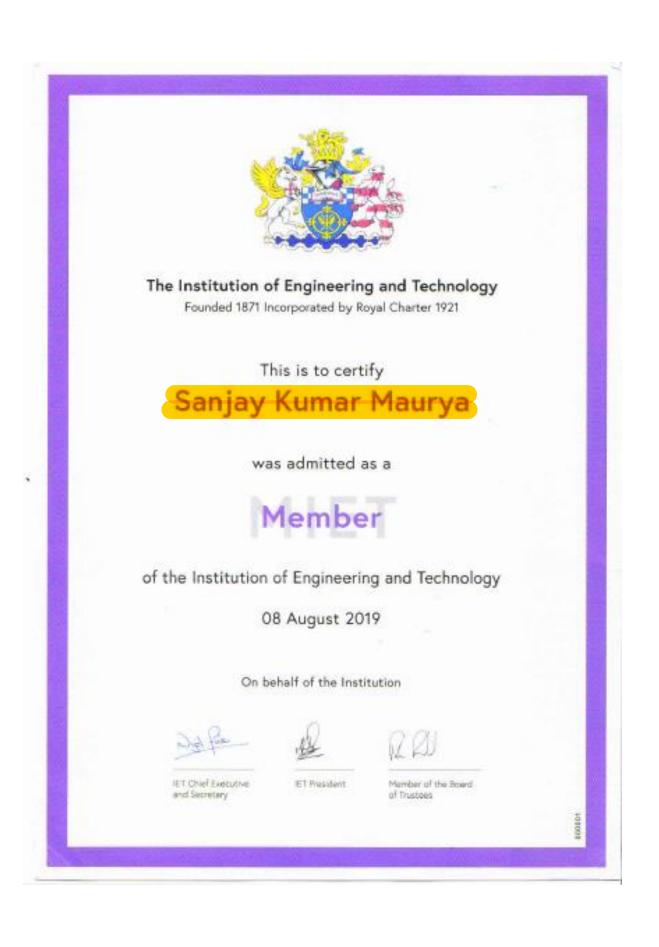

# Certificate

FACULTY DEVELOPMENT PROGRAM 14<sup>th</sup> July to 20<sup>th</sup> July 2021 Assessment and Evaluation in Higher Education

This is to certify that