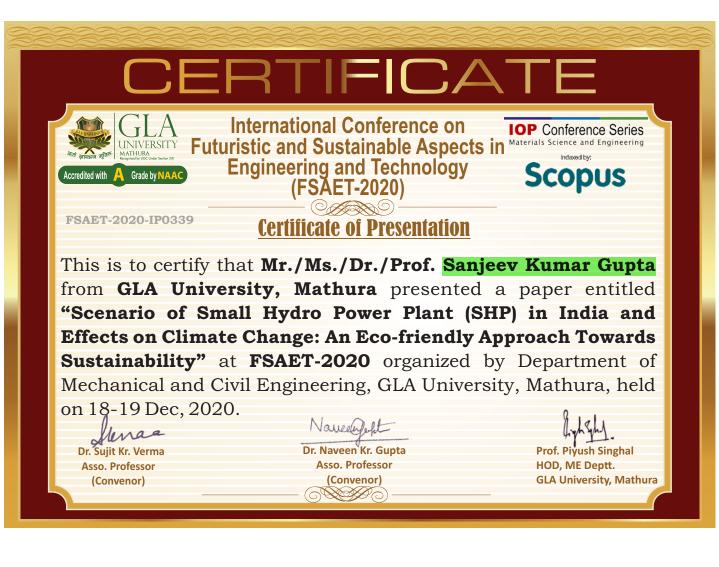

|    |      |     |      |            |               | Recomme          | nded By               |               |          |        |          |
|----|------|-----|------|------------|---------------|------------------|-----------------------|---------------|----------|--------|----------|
|    |      |     |      |            |               | 02 Nov, 202      | Acellor<br>0 10:06 AM |               |          |        |          |
| _  |      |     |      |            |               | Approv           |                       |               |          |        |          |
|    |      |     |      |            |               | Payment          | Details               |               |          |        |          |
| #  | Paid | Тах | Tot  | Trans. No. | On            | Ву               | Sign                  | Rcv           | Bank     | Status |          |
| 1. | 5808 | 0   | 5808 | 476731     | 10.11.20      | DEVENDRA         | 18.11.20              | 19.11.20      | 19.11.20 | Clr.   | APPROVED |
|    |      |     |      | To         | tal Issue Amo | unt @ 5808 Rs./- | And Balance A         | mount @ 0 Rs. | /-       |        | ~        |