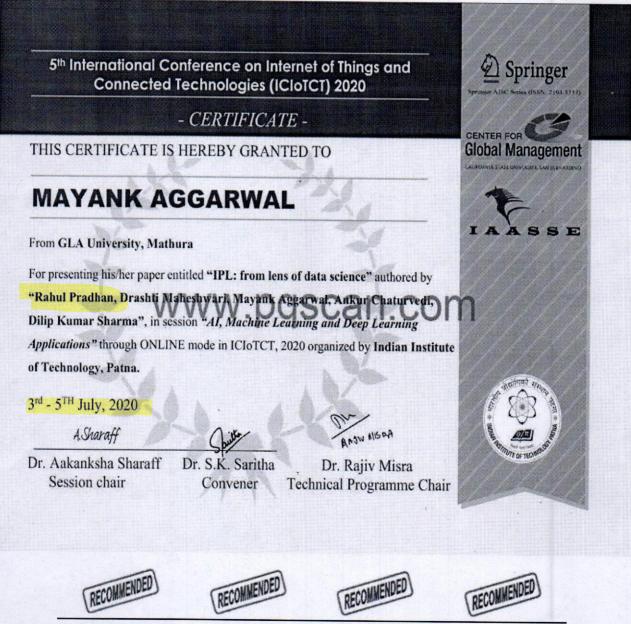

| Year    | Name of teacher | PAN Number | Department                               | Name of conference/ workshop attended<br>for which financial support provided                                                                       | Name of the professional body for<br>which membership fee is<br>provided | Amount of<br>support (in<br>INR) | Page number<br><mark>(Hyperlink)</mark> |
|---------|-----------------|------------|------------------------------------------|-----------------------------------------------------------------------------------------------------------------------------------------------------|--------------------------------------------------------------------------|----------------------------------|-----------------------------------------|
| 2020-21 | Ashima Ahuja    | ATXPA8229P | Pharmacy                                 | National conference on Global prespective<br>towards green pharmacy and modern era of<br>phyto-pharmaceutials                                       |                                                                          | 1324                             | 5                                       |
| 2020-21 | Reena Gupta     | ALVPG3869M | Pharmacy                                 | National conference on Global prespective<br>towards green pharmacy and modern era of<br>phyto-pharmaceutials                                       |                                                                          | 1224                             | 7                                       |
| 2020-21 | Rama Sharma     | BIXPS2355G | Chemistry                                | Enhance Quality of Chemistry Education in<br>India (Refresher Course by National Resource<br>Centre of Chemistry)                                   |                                                                          | 1180                             | 9                                       |
| 2020-21 | Vivek Sharma    | AOBPS9554C | Chemistry                                | Enhance Quality of Chemistry Education in<br>India (Refresher Course by National Resource<br>Centre of Chemistry)                                   |                                                                          | 1180                             | 11                                      |
| 2020-21 | Vivek Sharma    | AOBPS9554C | Chemistry                                | One Week Online National Faculty<br>Development Program on Assessment and<br>Evaluation in Higher Education                                         |                                                                          | 1200                             | 13                                      |
| 2020-21 | Rama Sharma     | BIXPS2355G | Chemistry                                | One Week Online National Faculty<br>Development Program on Assessment and<br>Evaluation in Higher Education                                         |                                                                          | 1200                             | 15                                      |
| 2020-21 | Dr. Basant Lal  | ADYPL1992P | Chemistry                                | One Week Online National Faculty<br>Development Program on Assessment and<br>Evaluation in Higher Education                                         |                                                                          | 1200                             | 17                                      |
| 2020-21 | Rahul Pradhan   | AWEPP6056F | Computer<br>Engineering &<br>Application | 5th International Conference on Internet of<br>Things and Connected<br>Technologies(ICIoTCT)2020                                                    |                                                                          | 7251                             | 19                                      |
| 2020-21 | Ashish Sharma   | AUPPS0034H | Computer<br>Engineering &<br>Application | 5th International Conference on Internet of<br>Things and Connected<br>Technologies(ICIoTCT)2020                                                    |                                                                          | 3000                             | 21                                      |
| 2020-21 | Saurabh Anand   | AMMPA8259R | Computer<br>Engineering &<br>Application | 6th Students Conference on Engineering &<br>System(SCES-2020)                                                                                       |                                                                          | 1500                             | 23                                      |
| 2020-21 | Saurabh Anand   | AMMPA8259R | Computer<br>Engineering &<br>Application | International Conference on "Advancement in<br>Interdisciplinary Research" Organized by<br>Mathematical Science and Beena<br>Mahavidhyalaya, Jaipur |                                                                          | 1500                             | 25                                      |