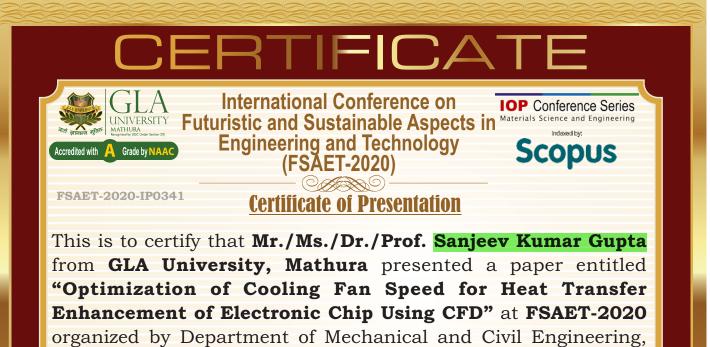

|    |      |     |      |            |               | Recomme          | nded By               |               |          |        |          |
|----|------|-----|------|------------|---------------|------------------|-----------------------|---------------|----------|--------|----------|
|    |      |     |      |            |               | 02 Nov, 202      | Acellor<br>0 10:06 AM |               |          |        |          |
| _  |      |     |      |            |               | Approv           |                       |               |          |        |          |
|    |      |     |      |            |               | Payment          | Details               |               |          |        |          |
| #  | Paid | Тах | Tot  | Trans. No. | On            | Ву               | Sign                  | Rcv           | Bank     | Status |          |
| 1. | 5808 | 0   | 5808 | 476731     | 10.11.20      | DEVENDRA         | 18.11.20              | 19.11.20      | 19.11.20 | Clr.   | APPROVED |
|    |      |     |      | To         | tal Issue Amo | unt @ 5808 Rs./- | And Balance A         | mount @ 0 Rs. | /-       |        | ~        |