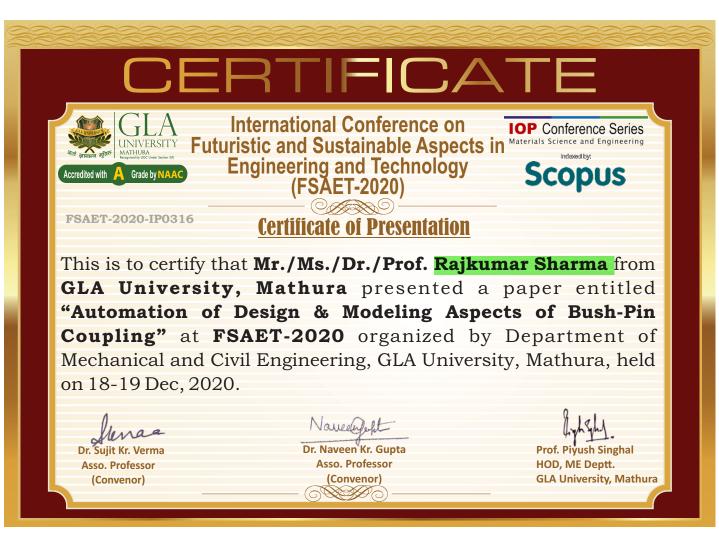

| 2020-21 | Vijay Kumar<br>Dwivedi  | AGXPD8868Q | Mechanical<br>Engineering |                                                                                                                 | IEEE Membership | 3105  | 94  |
|---------|-------------------------|------------|---------------------------|-----------------------------------------------------------------------------------------------------------------|-----------------|-------|-----|
| 2020-21 | Vikas Sharma            | COWPS1485R | Mechanical<br>Engineering | 2nd International Conference on Future<br>Learning Aspects of Mechanical Engineering<br>(FLAME-2020)            |                 | 4000  | 96  |
| 2020-21 | Raj Kumar Sharma        | BGFPS1700M | Mechanical<br>Engineering | International Conference on Futuristic and<br>Sustainable Aspects in Engineering and<br>Technology (FSAET-2020) |                 | 20000 | 98  |
| 2020-21 | Sanjeev Kumar<br>Gupta  | AXNPG6850A | Mechanical<br>Engineering | International Conference on Futuristic and<br>Sustainable Aspects in Engineering and<br>Technology (FSAET-2020) |                 | 30000 | 102 |
| 2020-21 | Shashank<br>Srivastava  | CVBPS6619B | Mechanical<br>Engineering | International Conference on Futuristic and<br>Sustainable Aspects in Engineering and<br>Technology (FSAET-2020) |                 | 10000 | 106 |
| 2020-21 | Soni Kumari             | BEEPK6270H | Mechanical<br>Engineering | International Conference on Futuristic and<br>Sustainable Aspects in Engineering and<br>Technology (FSAET-2020) |                 | 5000  | 108 |
| 2020-21 | Sumit Nagar             | BIHPS0228Q | Mechanical<br>Engineering | International Conference on Futuristic and<br>Sustainable Aspects in Engineering and<br>Technology (FSAET-2020) |                 | 5000  | 109 |
| 2020-21 | Sunil Kumar             | BQUPK4836R | Mechanical<br>Engineering | International Conference on Futuristic and<br>Sustainable Aspects in Engineering and<br>Technology (FSAET-2020) |                 | 5000  | 110 |
| 2020-21 | Vijay Kumar<br>Dwivedi  | AGXPD8868Q | Mechanical<br>Engineering | International Conference on Futuristic and<br>Sustainable Aspects in Engineering and<br>Technology (FSAET-2020) |                 | 5000  | 111 |
| 2020-21 | Vikas Sharma            | COWPS1485R | Mechanical<br>Engineering | International Conference on Futuristic and<br>Sustainable Aspects in Engineering and<br>Technology (FSAET-2020) |                 | 5000  | 112 |
| 2020-21 | Vishwesh Mishra         | DZLPM8496P | Mechanical<br>Engineering | International Conference on Futuristic and<br>Sustainable Aspects in Engineering and<br>Technology (FSAET-2020) |                 | 5000  | 113 |
| 2020-21 | Viyat Varun<br>Upadhyay | ADGPU8831Q | Mechanical<br>Engineering | International Conference on Futuristic and<br>Sustainable Aspects in Engineering and<br>Technology (FSAET-2020) |                 | 5000  | 114 |