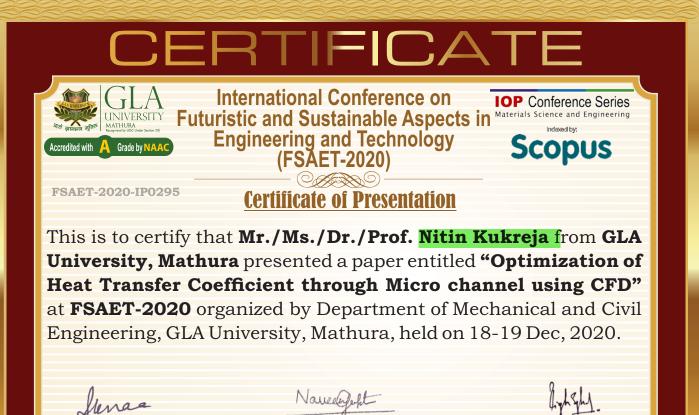

| 2020-21 | Umesh Kumar<br>Chaturvedi | AJKPC4570E | IBM(PG)                   | Online Aims Workshop Topic On "Setting Up<br>Incubation Cells In B-Schools".                                    |                 | 1000  | 55 |
|---------|---------------------------|------------|---------------------------|-----------------------------------------------------------------------------------------------------------------|-----------------|-------|----|
| 2020-21 | Avdhesh Kumar<br>Sharma   | EFTPS9200E | Mechanical<br>Engineering | International Conference on Futuristic and<br>Sustainable Aspects in Engineering and<br>Technology (FSAET-2020) |                 | 15000 | 61 |
| 2020-21 | Deepak Sharma             | DEZPS3625R | Mechanical<br>Engineering | International Conference on Futuristic and<br>Sustainable Aspects in Engineering and<br>Technology (FSAET-2020) |                 | 10000 | 64 |
| 2020-21 | Gaurav Bhardwaj           | ASJPB6150F | Mechanical<br>Engineering | International Conference on Futuristic and<br>Sustainable Aspects in Engineering and<br>Technology (FSAET-2020) |                 | 10000 | 66 |
| 2020-21 | Gaurav Pant               | CBMPP6972P | Mechanical<br>Engineering | International Conference on Futuristic and<br>Sustainable Aspects in Engineering and<br>Technology (FSAET-2020) |                 | 15000 | 68 |
| 2020-21 | Harish Sharma             | BFGPS7809D | Mechanical<br>Engineering | International Conference on Futuristic and<br>Sustainable Aspects in Engineering and<br>Technology (FSAET-2020) |                 | 5000  | 71 |
| 2020-21 | Kunwar Mausam             | AWHPM5560C | Mechanical<br>Engineering | International Conference on Futuristic and<br>Sustainable Aspects in Engineering and<br>Technology (FSAET-2020) |                 | 15000 | 72 |
| 2020-21 | Manish Kumar<br>Rawat     | AOHPR9062G | Mechanical<br>Engineering | International Conference on Futuristic and<br>Sustainable Aspects in Engineering and<br>Technology (FSAET-2020) |                 | 15000 | 75 |
| 2020-21 | Manoj Kumar<br>Agrawal    | AAXPA0663L | Mechanical<br>Engineering | International Conference on Futuristic and<br>Sustainable Aspects in Engineering and<br>Technology (FSAET-2020) |                 | 10000 | 78 |
| 2020-21 | Nitin Kukreja             | BGCPK5528C | Mechanical<br>Engineering | International Conference on Futuristic and<br>Sustainable Aspects in Engineering and<br>Technology (FSAET-2020) |                 | 10000 | 80 |
| 2020-21 | Pankaj Kumar<br>Singh     | DGWPS2629G | Mechanical<br>Engineering | International Conference on Futuristic and<br>Sustainable Aspects in Engineering and<br>Technology (FSAET-2020) |                 | 20000 | 82 |
| 2020-21 | Kamal Sharma              | AUXPS6832R | Mechanical<br>Engineering |                                                                                                                 | IEEE Membership | 3105  | 86 |
| 2020-21 | Kuldeep Kumar<br>Saxena   | CWSPS7815M | Mechanical<br>Engineering |                                                                                                                 | IEEE Membership | 3105  | 88 |
| 2020-21 | Piyush Singhal            | APSPS8739P | Mechanical<br>Engineering |                                                                                                                 | IEEE Membership | 3105  | 90 |
| 2020-21 | Rudra Pratap<br>Singh     | AOAPS4222E | Mechanical<br>Engineering |                                                                                                                 | IEEE Membership | 3105  | 92 |