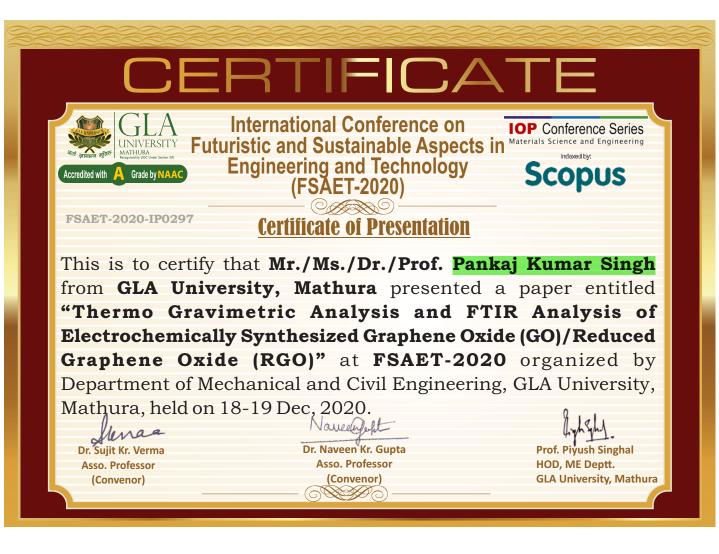

| 2020-21 | Umesh Kumar<br>Chaturvedi | AJKPC4570E | IBM(PG)                   | Online Aims Workshop Topic On "Setting Up<br>Incubation Cells In B-Schools".                                    |                 | 1000  | 55 |
|---------|---------------------------|------------|---------------------------|-----------------------------------------------------------------------------------------------------------------|-----------------|-------|----|
| 2020-21 | Avdhesh Kumar<br>Sharma   | EFTPS9200E | Mechanical<br>Engineering | International Conference on Futuristic and<br>Sustainable Aspects in Engineering and<br>Technology (FSAET-2020) |                 | 15000 | 61 |
| 2020-21 | Deepak Sharma             | DEZPS3625R | Mechanical<br>Engineering | International Conference on Futuristic and<br>Sustainable Aspects in Engineering and<br>Technology (FSAET-2020) |                 | 10000 | 64 |
| 2020-21 | Gaurav Bhardwaj           | ASJPB6150F | Mechanical<br>Engineering | International Conference on Futuristic and<br>Sustainable Aspects in Engineering and<br>Technology (FSAET-2020) |                 | 10000 | 66 |
| 2020-21 | Gaurav Pant               | CBMPP6972P | Mechanical<br>Engineering | International Conference on Futuristic and<br>Sustainable Aspects in Engineering and<br>Technology (FSAET-2020) |                 | 15000 | 68 |
| 2020-21 | Harish Sharma             | BFGPS7809D | Mechanical<br>Engineering | International Conference on Futuristic and<br>Sustainable Aspects in Engineering and<br>Technology (FSAET-2020) |                 | 5000  | 71 |
| 2020-21 | Kunwar Mausam             | AWHPM5560C | Mechanical<br>Engineering | International Conference on Futuristic and<br>Sustainable Aspects in Engineering and<br>Technology (FSAET-2020) |                 | 15000 | 72 |
| 2020-21 | Manish Kumar<br>Rawat     | AOHPR9062G | Mechanical<br>Engineering | International Conference on Futuristic and<br>Sustainable Aspects in Engineering and<br>Technology (FSAET-2020) |                 | 15000 | 75 |
| 2020-21 | Manoj Kumar<br>Agrawal    | AAXPA0663L | Mechanical<br>Engineering | International Conference on Futuristic and<br>Sustainable Aspects in Engineering and<br>Technology (FSAET-2020) |                 | 10000 | 78 |
| 2020-21 | Nitin Kukreja             | BGCPK5528C | Mechanical<br>Engineering | International Conference on Futuristic and<br>Sustainable Aspects in Engineering and<br>Technology (FSAET-2020) |                 | 10000 | 80 |
| 2020-21 | Pankaj Kumar<br>Singh     | DGWPS2629G | Mechanical<br>Engineering | International Conference on Futuristic and<br>Sustainable Aspects in Engineering and<br>Technology (FSAET-2020) |                 | 20000 | 82 |
| 2020-21 | Kamal Sharma              | AUXPS6832R | Mechanical<br>Engineering |                                                                                                                 | IEEE Membership | 3105  | 86 |
| 2020-21 | Kuldeep Kumar<br>Saxena   | CWSPS7815M | Mechanical<br>Engineering |                                                                                                                 | IEEE Membership | 3105  | 88 |
| 2020-21 | Piyush Singhal            | APSPS8739P | Mechanical<br>Engineering |                                                                                                                 | IEEE Membership | 3105  | 90 |
| 2020-21 | Rudra Pratap<br>Singh     | AOAPS4222E | Mechanical<br>Engineering |                                                                                                                 | IEEE Membership | 3105  | 92 |