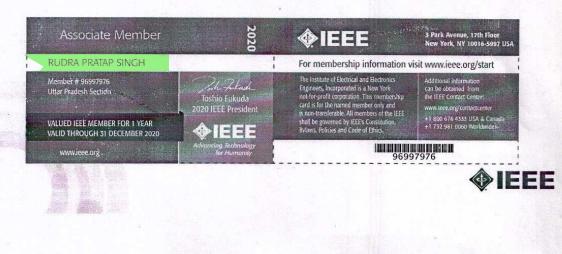

A 17km Stone, NH-2, Mathura-Delhi Road P.O. Chaumuhan, Mathura-281 406 (U.P.) INDIA Tel.: +91-5662-250900, 250909

Purpose : External Conference At Scopus Paper [3 Days] Dated From : 15 Jul, 2020 To : 17 Jul, 2020 With Expected Amount : 7000.00 Rs/-Payment Category Category : Bill Session 2020-21 : Print By : Anand Singh Jalal **Print Date** 21.12.2021 For Department : Computer Engg. And Applications Vendor/Firm Details Initiated By Name : Faculty Developement( Off-Campus Name Saurabh Anand (Conference & Paper) ) Designation Assistant Professor Address • : Gla University Contact No. 7830093997 Contact No. : 05662250900 Bill Details Initiated On Jul 05, 2020 Bill No. : 1 Add. Name : Off-Campus (Conference & Paper) **Bill Date** : Jul 20, 2020 Exp. Bill Date : Jul 24, 2020 Gate Date : Jul 20, 2020 Deptt. Date : Jul 20, 2020 **Testing Date** : ----Cash Dis. ( ) : 0 Uploded On : Jul 20, 2020 Uploaded By : Saurabh Anand Bill Amt. ( ) : 7000 Chq. Amt.( ) : 7000 Bal. Amt. ( ) : 0 **Bill Status** : Bill Paid : Anand Singh Jalal On 21.Jul.20, Kamal Sharma On 31.Jul.20, Ashok Kumar On 23.Jul.20, Vivek Agarwal On App. By. Bill / Expenditure Description