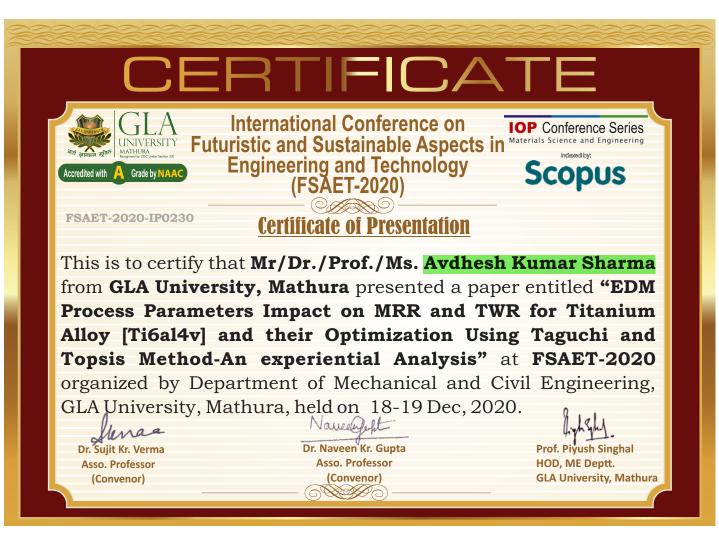

| 2020-21 | Umesh Kumar<br>Chaturvedi | AJKPC4570E | IBM(PG)                   | Online Aims Workshop Topic On "Setting Up<br>Incubation Cells In B-Schools".                                    |                 | 1000  | 55 |
|---------|---------------------------|------------|---------------------------|-----------------------------------------------------------------------------------------------------------------|-----------------|-------|----|
| 2020-21 | Avdhesh Kumar<br>Sharma   | EFTPS9200E | Mechanical<br>Engineering | International Conference on Futuristic and<br>Sustainable Aspects in Engineering and<br>Technology (FSAET-2020) |                 | 15000 | 61 |
| 2020-21 | Deepak Sharma             | DEZPS3625R | Mechanical<br>Engineering | International Conference on Futuristic and<br>Sustainable Aspects in Engineering and<br>Technology (FSAET-2020) |                 | 10000 | 64 |
| 2020-21 | Gaurav Bhardwaj           | ASJPB6150F | Mechanical<br>Engineering | International Conference on Futuristic and<br>Sustainable Aspects in Engineering and<br>Technology (FSAET-2020) |                 | 10000 | 66 |
| 2020-21 | Gaurav Pant               | CBMPP6972P | Mechanical<br>Engineering | International Conference on Futuristic and<br>Sustainable Aspects in Engineering and<br>Technology (FSAET-2020) |                 | 15000 | 68 |
| 2020-21 | Harish Sharma             | BFGPS7809D | Mechanical<br>Engineering | International Conference on Futuristic and<br>Sustainable Aspects in Engineering and<br>Technology (FSAET-2020) |                 | 5000  | 71 |
| 2020-21 | Kunwar Mausam             | AWHPM5560C | Mechanical<br>Engineering | International Conference on Futuristic and<br>Sustainable Aspects in Engineering and<br>Technology (FSAET-2020) |                 | 15000 | 72 |
| 2020-21 | Manish Kumar<br>Rawat     | AOHPR9062G | Mechanical<br>Engineering | International Conference on Futuristic and<br>Sustainable Aspects in Engineering and<br>Technology (FSAET-2020) |                 | 15000 | 75 |
| 2020-21 | Manoj Kumar<br>Agrawal    | AAXPA0663L | Mechanical<br>Engineering | International Conference on Futuristic and<br>Sustainable Aspects in Engineering and<br>Technology (FSAET-2020) |                 | 10000 | 78 |
| 2020-21 | Nitin Kukreja             | BGCPK5528C | Mechanical<br>Engineering | International Conference on Futuristic and<br>Sustainable Aspects in Engineering and<br>Technology (FSAET-2020) |                 | 10000 | 80 |
| 2020-21 | Pankaj Kumar<br>Singh     | DGWPS2629G | Mechanical<br>Engineering | International Conference on Futuristic and<br>Sustainable Aspects in Engineering and<br>Technology (FSAET-2020) |                 | 20000 | 82 |
| 2020-21 | Kamal Sharma              | AUXPS6832R | Mechanical<br>Engineering |                                                                                                                 | IEEE Membership | 3105  | 86 |
| 2020-21 | Kuldeep Kumar<br>Saxena   | CWSPS7815M | Mechanical<br>Engineering |                                                                                                                 | IEEE Membership | 3105  | 88 |
| 2020-21 | Piyush Singhal            | APSPS8739P | Mechanical<br>Engineering |                                                                                                                 | IEEE Membership | 3105  | 90 |
| 2020-21 | Rudra Pratap<br>Singh     | AOAPS4222E | Mechanical<br>Engineering |                                                                                                                 | IEEE Membership | 3105  | 92 |